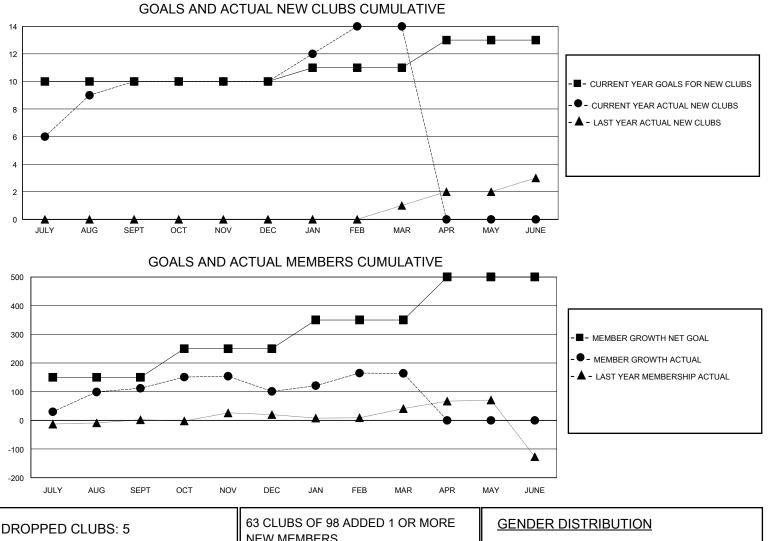

## MONTHLY MEMBERSHIP PROGRESS REPORT

District 321 E

Results as of: 3/31/2024

| GMT:                  |               |           |               |                       |                       |                         | GMT CA                                             |  |
|-----------------------|---------------|-----------|---------------|-----------------------|-----------------------|-------------------------|----------------------------------------------------|--|
| Clubs                 |               |           |               | Members               |                       |                         |                                                    |  |
| RESULTS FOR 2023-2024 |               |           |               | RESULTS FOR 2023-2024 |                       |                         |                                                    |  |
| QUARTER               | NEW CLUB GOAL | NEW CLUBS | DROPPED CLUBS | QUARTER               | ER GROWTH NET<br>GOAL | MEMBER GROWTH<br>ACTUAL | DROPPED<br>MEMBERS ACTUAL<br>(including transfers) |  |
| JULY/AUG/SEPT         | 10            | 10        | 3             | JULY/AUG/SEPT         | 150                   | 270                     | 145                                                |  |
| OCT/NOV/DEC           | 0             | 0         | 1             | OCT/NOV/DEC           | 100                   | 110                     | 112                                                |  |
| JAN/FEB/MAR           | 1             | 4         | 1             | JAN/FEB/MAR           | 100                   | 106                     | 38                                                 |  |
| APR/MAY/JUNE          | 2             | 0         | 0             | APR/MAY/JUNE          | 150                   | 0                       | 0                                                  |  |

| 63 CLUBS OF 98 ADDED 1 OR MORE<br>NEW MEMBERS | GENDER DISTRIBUTION       |                                                                                                             |                                                                                                                                                                            |
|-----------------------------------------------|---------------------------|-------------------------------------------------------------------------------------------------------------|----------------------------------------------------------------------------------------------------------------------------------------------------------------------------|
|                                               | MALE                      | 1,970 (65.56%)                                                                                              |                                                                                                                                                                            |
| —                                             | FEMALE                    | 1,035 (34.44%)                                                                                              |                                                                                                                                                                            |
|                                               |                           |                                                                                                             |                                                                                                                                                                            |
|                                               | TOTAL FAMILY UNIT MEMBERS |                                                                                                             | 2,078                                                                                                                                                                      |
| MEMBERSHIP DATA                               |                           |                                                                                                             |                                                                                                                                                                            |
|                                               | FAMILY MEMBER             | RS PAYING HALF                                                                                              | 1,321                                                                                                                                                                      |
|                                               |                           |                                                                                                             |                                                                                                                                                                            |
|                                               | CLICK HERE FOR CUMULATIVE | NEW MEMBERS MALE   FEMALE FEMALE   CLICK HERE FOR CUMULATIVE TOTAL FAMILY U   MEMBERSHIP DATA FAMILY MEMBER | NEW MEMBERS   MALE   1,970 (65.56%)     FEMALE   1,035 (34.44%)     CLICK HERE FOR CUMULATIVE   TOTAL FAMILY UNIT MEMBERS     MEMBERSHIP DATA   FAMILY MEMBERS PAYING HALF |